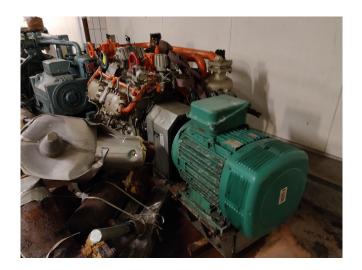

## **Used Sabroe SMC 12-100**

Used Sabroe SMC 12-100 piston compressor NH3 (Ammonia) refrigeration. Our capacity table is based on the used type of NH3. For all the other specs (if available), see the picture of the manufacturer model plate or the attached pdf file. \*Why choose for HOSBV? Were not only the largest used refrigeration specialist in Europe, but also, we deliver all equipment including an extensive test, warranty and industrial cleaning. \*Optional we can also arrange the logistics.