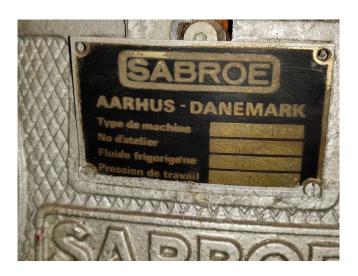

## **Used Sabroe SMC 12-100**

Used Sabroe SMC 12-100 piston compressor NH3 (Ammonia) refrigeration. Our capacity table is based on the used type of NH3. For all the other specs (if available), see the picture of the manufacturer model plate or the attached pdf file. \*Why choose for HOSBV? Were not only the largest used refrigeration specialist in Europe, but also, we deliver all equipment including an extensive test, warranty and industrial cleaning. \*Optional we can also arrange the logistics.