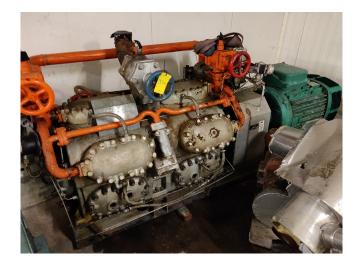

## **Used Sabroe SMC 12-100**

Used Sabroe SMC 12-100 piston compressor NH3 (Ammonia) refrigeration. Our capacity table is based on the used type of NH3. For all the other specs (if available), see the picture of the manufacturer model plate or the attached pdf file. \*Why choose for HOSBV? Were not only the largest used refrigeration specialist in Europe, but also, we deliver all equipment including an extensive test, warranty and industrial cleaning. \*Optional we can also arrange the logistics.