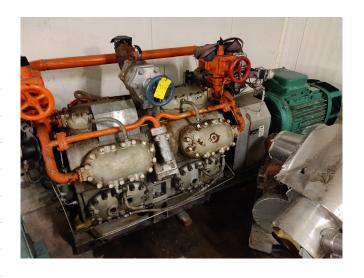

## **Used Sabroe SMC 12-100**

Used Sabroe SMC 12-100 piston compressor NH3 (Ammonia) refrigeration. Our capacity table is based on the used type of NH3. For all the other specs (if available), see the picture of the manufacturer model plate or the attached pdf file. \*Why choose for HOSBV? Were not only the largest used refrigeration specialist in Europe, but also, we deliver all equipment including an extensive test, warranty and industrial cleaning. \*Optional we can also arrange the logistics.