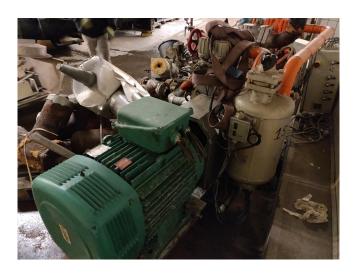

## **Used Sabroe SMC 12-100**

Used Sabroe SMC 12-100 piston compressor NH3 (Ammonia) refrigeration. Our capacity table is based on the used type of NH3. For all the other specs (if available), see the picture of the manufacturer model plate or the attached pdf file. \*Why choose for HOSBV? Were not only the largest used refrigeration specialist in Europe, but also, we deliver all equipment including an extensive test, warranty and industrial cleaning. \*Optional we can also arrange the logistics.